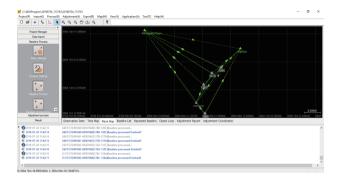

## GEOSolution Post Process

GEOSolution is mainly for processing baselines of GNSS ephemeris data, then the result will be used to adjust constrained network, so as to obtain final report for control network.

GEOSolution provides users the convenience to customize the project ellipsoid parameters and select diverse coordinate system. The entire process, including baseline solution, network adjustment and other operations, are operating in the project folder. This software records all operations automatically, and it can export the progress of processed date which is saved at any time, then to continue processing or check the results.